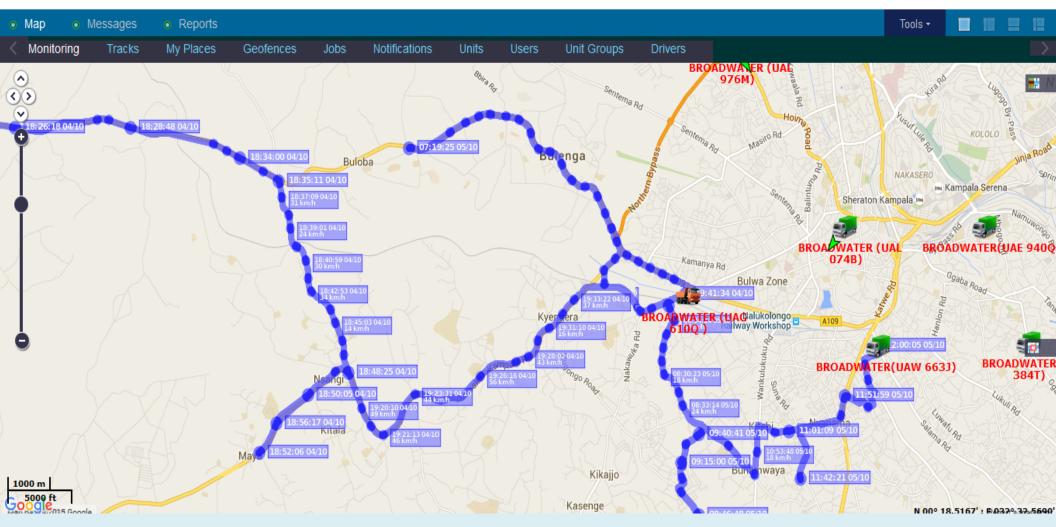

## What our Fleet Management System will accurately give you

- Route history and Points of Interest (POI)Visits/Exit reports
- Fuel theft detailed reports with fuel charts/graphs and location map detailing place of activity
- Refueling detailed reports with charts/graphs and Location maps showing place of activity
- Fuel usage/consumption reports with route and trip details clearly marked on maps
- Trip details including accurate mileage with charts
- Over speeding, parking, stop reports with live map showing location detail add charts
- hash/ unauthorized driving with location detail complete with Map
- System tampering/system disconnection time detail and location + Alerts
- Un authorized places (no-go-zones)/ Points of Interest ---POI
- Live CCTV surveillance videos with history detailed reports and play back in case of CCTV surveillance integration with FMS system
- Customer tailored reports and Map details—e.g, site details/POIs
- Early starting/late parking, Insurance /service time expiry repots
- Automatic system generated daily/weekly/monthly tailored/customizable E-mail reports
- E-mail, SMS, POP-Up Alerts----
- Online temperature real time monitoring for perishable goods and cold rooms,
- Oil level, spares/inventory and vehicle maintenance cost auto-computation,
- Driver management identification system details and vehicle immobilizing in case of theft or so,
- And many many others as you wish